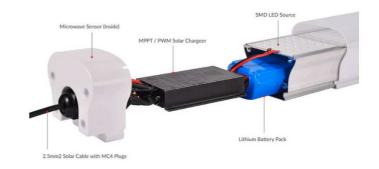

#### **FEATURES**

- High efficiency solar panel w/ bracket
- Up to 12hrs operation
- Up to 2 days battery backup
- Automatic dusk-todawn operations
- Long life design
- Reliable performance
- Industrial grade fitting

- Outdoor rated
- Waterproof IP67 rating
- Triproof Light Fitting
- Dimmable lighting mode
- Patented design

#### **TECHNICAL DETAILS**

| Model No.             | KMX-SBL-12       |
|-----------------------|------------------|
| Max LED Power         | 12W              |
| LED colour            | White            |
| LED type              | SMD 2835 0.2W/pc |
| Solar Panel power     | 100W             |
| Running Hours         | Max 12hrs        |
| Operating temperature | -30 – 70 degC    |
| Solar cable length    | 5m               |
| LED tube length       | 600mm            |