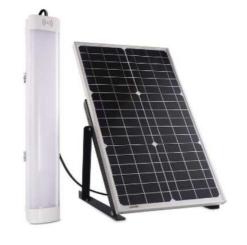

# **SOLAR BATTEN LIGHT**

Model: KMX-SBL series

Kamtexsolar solar led batten light is dedicated to providing a super high brightness and continuous lighting performance. It is ideal to be used for industrial and public application, like car parking areas, shelters, tents, linkways, bus stops etc. The lighting power and time can be easily programmed by remote as you need according to any kind of application. IP67 and IK10 standard.

#### **FEATURES**

- High efficiency solar panel w/ bracket
- Up to 12hrs operation
- Up to 2 days battery backup
- Automatic dusk-todawn operations
- Long life design
- Reliable performance
- Industrial grade fitting

- Outdoor rated
- Waterproof IP67 rating
- Triproof Light Fitting
- Dimmable lighting mode
- Patented design

#### **TECHNICAL DETAILS**

| Model No.             | KMX-SBL-12       |
|-----------------------|------------------|
| Max LED Power         | 12W              |
| LED colour            | White            |
| LED type              | SMD 2835 0.2W/pc |
| Solar Panel power     | 100W             |
| Running Hours         | Max 12hrs        |
| Operating temperature | -30 – 70 degC    |
| Solar cable length    | 5m               |
| LED tube length       | 600mm            |