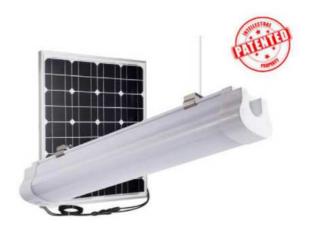

# **SOLAR BATTEN LIGHT**

Model: KMX-SBL series

Kamtexsolar solar led batten light is dedicated to providing a super high brightness and continuous lighting performance. It is ideal to be used for industrial and public application, like car parking areas, shelters, tents, linkways, bus stops etc. The lighting power and time can be easily programmed by remote as you need according to any kind of application. IP67 and IK10 standard.

#### **FEATURES**

- High efficiency solar panel w/ bracket
- Up to 12hrs operation
- Up to 2 days battery backup
- Automatic dusk-todawn operations
- Long life design
- Reliable performance
- Industrial grade fitting

- Outdoor rated
- Waterproof IP67 rating
- Triproof Light Fitting
- Dimmable lighting mode
- Patented design

#### **TECHNICAL DETAILS**

| Model No.             | KMX-SBL-12       |
|-----------------------|------------------|
| Max LED Power         | 12W              |
| LED colour            | White            |
| LED type              | SMD 2835 0.2W/pc |
| Solar Panel power     | 100W             |
| Running Hours         | Max 12hrs        |
| Operating temperature | -30 – 70 degC    |
| Solar cable length    | 5m               |
| LED tube length       | 600mm            |